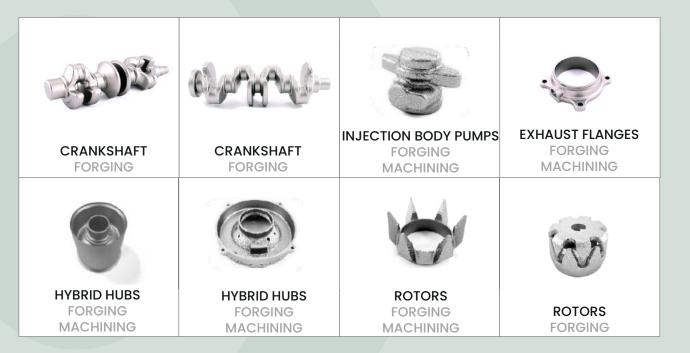

|



#### Who we are





#### Who we are



Marijampole, Lithuania.

Surface: 13.000m<sup>2</sup>

#### **Processes:**

- Forging
- Tooling Shop
- Machining
- Heat Treatment & Finishing

#### **Products:**

#### Employees: 240

#### **Range of Machines:**

- Vertical Forging: 7 Presses, 1.600 to 5.000 Tn.
- Machining: 17 CNCs & 2 induction hardening







#### **CUSTOMERS PASSENGER CARS & LCV**

**VOLKSWAGEN** HONDA AUDI **GKN AUTOMOTIVE BMW NEAPCO STELLANTIS** NEXTEER ΚΙΑ NTN FORD LEAX **RENAULT NISSAN** MAGNA BRP BOSCH ZF JAGUAR LANDROVER LINAMAR MAHINDRA **FAURECIA MCLAREN** BORGWARNER DAIMLER **TENNECO** TRIUMPH **STREPARAVA** GM **MAGNETI MARELLI** 

CIE Automotive

### 4 Products



#### **ENGINE**







#### **GEARBOX & REDUCTOR & E-DRIVE TRANSMISSION**



|                          |                                | 62                             |                                |
|--------------------------|--------------------------------|--------------------------------|--------------------------------|
| PINION SHAFTS<br>FORGING | INTERMEDIATE SHAFTS<br>FORGING | DIFFERENTIAL CROWNS<br>FORGING | DIFFERENTIAL CROWNS<br>FORGING |
| PRE MACHINING            | PRE MACHINING                  | PRE MACHINING                  | PRE MACHINING                  |
|                          |                                |                                |                                |
| CVT COMPONENTS           | FLANGE SHAFTS                  |                                | REDUCTO