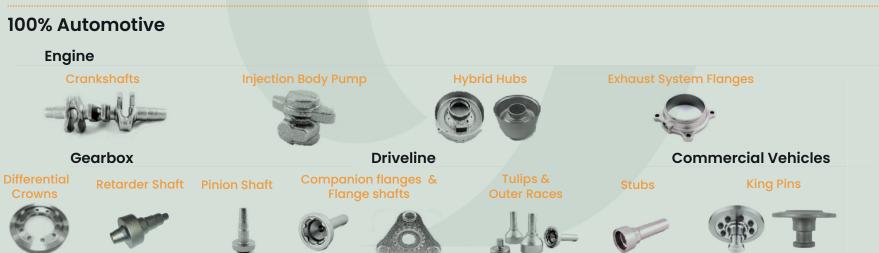

|



#### Who we are





#### Who we are



Marijampole, Lithuania.

Surface: 13.000m<sup>2</sup>

#### **Processes:**

- Forging
- Tooling Shop
- Machining
- Heat Treatment & Finishing

#### **Products:**

#### Employees: 240

#### **Range of Machines:**

- Vertical Forging: 7 Presses, 1.600 to 5.000 Tn.
- Machining: 17 CNCs & 2 induction hardening







#### **CUSTOMERS PASSENGER CARS & LCV**

**VOLKSWAGEN** HONDA AUDI **GKN AUTOMOTIVE BMW NEAPCO STELLANTIS** NEXTEER ΚΙΑ NTN FORD LEAX **RENAULT NISSAN** MAGNA BRP BOSCH ZF JAGUAR LANDROVER LINAMAR MAHINDRA **FAURECIA MCLAREN** BORGWARNER DAIMLER **TENNECO** TRIUMPH **STREPARAVA** GM **MAGNETI MARELLI** 

CIE Automotive

### 4 Products



#### **ENGINE**







#### **GEARBOX & REDUCTOR & E-DRIVE TRANSMISSION**



|                          |                                | 62                             |                                |
|--------------------------|--------------------------------|--------------------------------|--------------------------------|
| PINION SHAFTS<br>FORGING | INTERMEDIATE SHAFTS<br>FORGING | DIFFERENTIAL CROWNS<br>FORGING | DIFFERENTIAL CROWNS<br>FOR