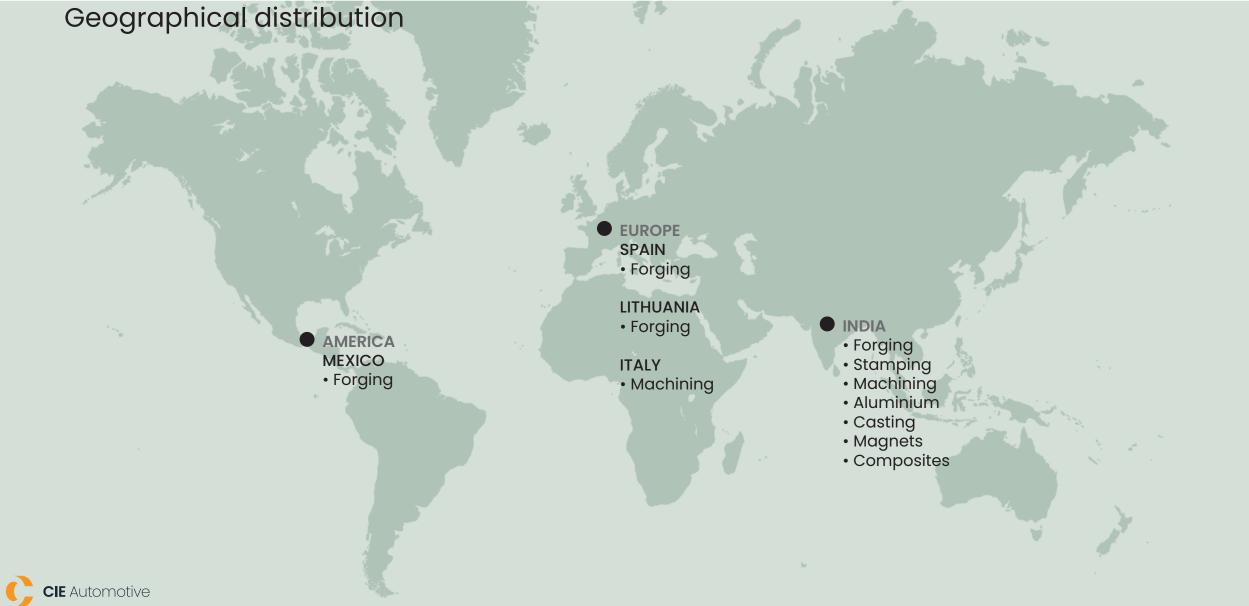

## Europe



#### Index

## CIE India

- 1. CIE Overview
- 2. Europe Overview
- 3. Plants Summary
- 4. Products
- 5. Quality



### **CIE Overview**



#### Who we are

#### CIE India is a subsidiary of CIE Automotive.

#### **CIE India SHAREHOLDING**



CIE India is listed on BSE and NSE in India.



33 plants and 13,000 + professionals, producing components in various countries and in various technologies.



- CASTING
- STAMPING
- MACHINING
- ALUMINIUM
- MAGNETS
- COMPOSITES







#### **CIE India Global**





#### **CIE India Presence**





#### **CIE India in Europe**

#### Plant location

#### CIE FORGING SPAIN AND LITHUANIA

- 3 Plants
- Focused on Passenger Vehicles

#### METALCASTELLO (GEARS, ITALY)

- 1 Plant
- Focused on Off-Highway & Agriculture





#### **Global Customer List**



| BAJAJ        | FORD       |
|--------------|------------|
| KOBENSCHMIDT | NIDEC      |
| BOSCH        | GKN        |
| MAHINDRA     | NTN        |
| CAT          | HERO       |
| MAN          | RENAULT    |
| DAIMLER      | HYUNDAI    |
| MARUTI       | SAF        |
| FIAT         | JLR – TATA |
| NEXTEER      | VOLKSWAGEN |



## Europe Overview



#### **EUROPE**

#### **European plants**

#### **SPAIN**

#### **CIE GALFOR**

#### Turnover 2021:

- CRANKSHAFTS
- FRONT AXLE BEAMS
- AXLE ENDS
- AXLE