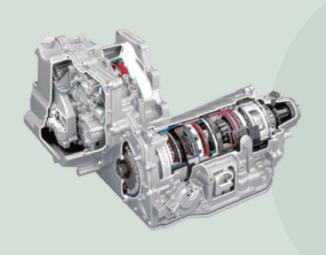

#### **GEARBOX & REDUCTOR & E-DRIVE TRANSMISSION**

|                          |                                | 62                             |                                |
|--------------------------|--------------------------------|--------------------------------|--------------------------------|
| PINION SHAFTS<br>FORGING | INTERMEDIATE SHAFTS<br>FORGING | DIFFERENTIAL CROWNS<br>FORGING | DIFFERENTIAL CROWNS<br>FORGING |
| PRE MACHINING            | PRE MACHINING                  | PRE MACHINING                  | PRE MACHINING                  |
|                          |                                |                                |                                |
| CVT COMPONENTS           | FLANGE SHAFTS                  |                                | REDUCTOR FIXED GEARS           |
| FORGING<br>PRE MACHINING | FORGING<br>MACHINING           | FORGING<br>PRE MACHINING       | FORGING<br>PRE MACHINING       |