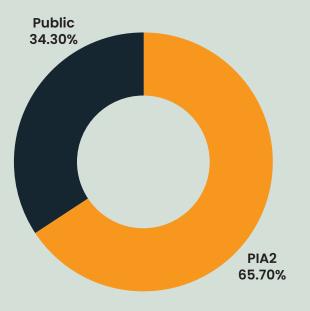

#### **CIE India SHAREHOLDING**

CIE India is listed on BSE and NSE in India.

33 plants and 13,000 + professionals, producing components in various countries and in various technologies.

- CASTING
- STAMPING
- MACHINING
- ALUMINIUM
- MAGNETS
- COMPOSITES