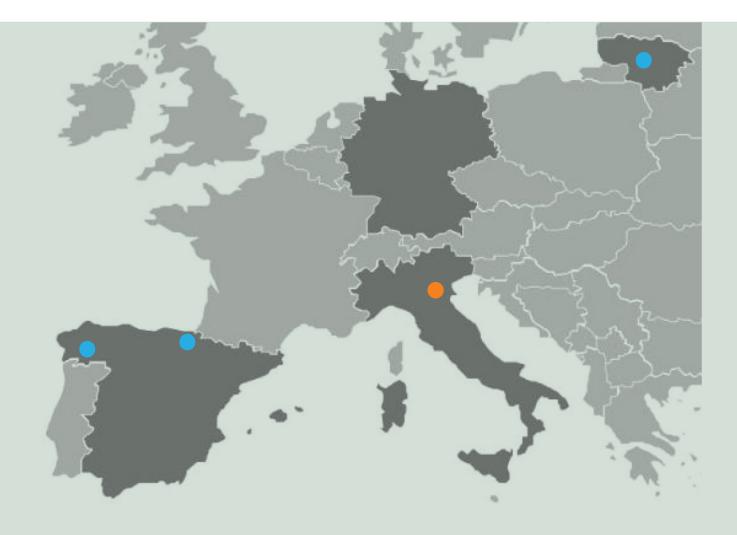

#### **CIE India in Europe**

#### Plant location

#### CIE FORGING SPAIN AND LITHUANIA

- 3 Plants
- Focused on Passenger Vehicles

#### METALCASTELLO (GEARS, ITALY)

- 1 Plant
- Focused on Off-Highway & Agriculture