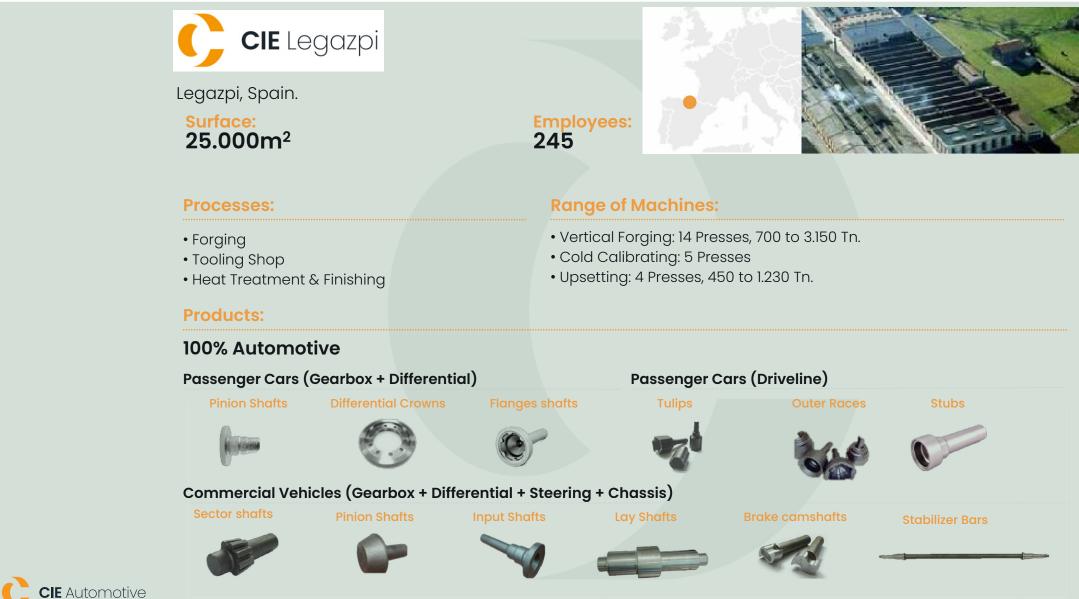

#### CIE LEGAZPI

#### Turnover 2021:

- TULIPS, OUTER RACES & STUBS
- FLANGE SHAFTS
- DIFFERENTIAL CROWNS
- PINION SHAFTS
- STEERING SECTOR SHAFTS
- AXLE SHAFTS
- INPUT SHAFTS