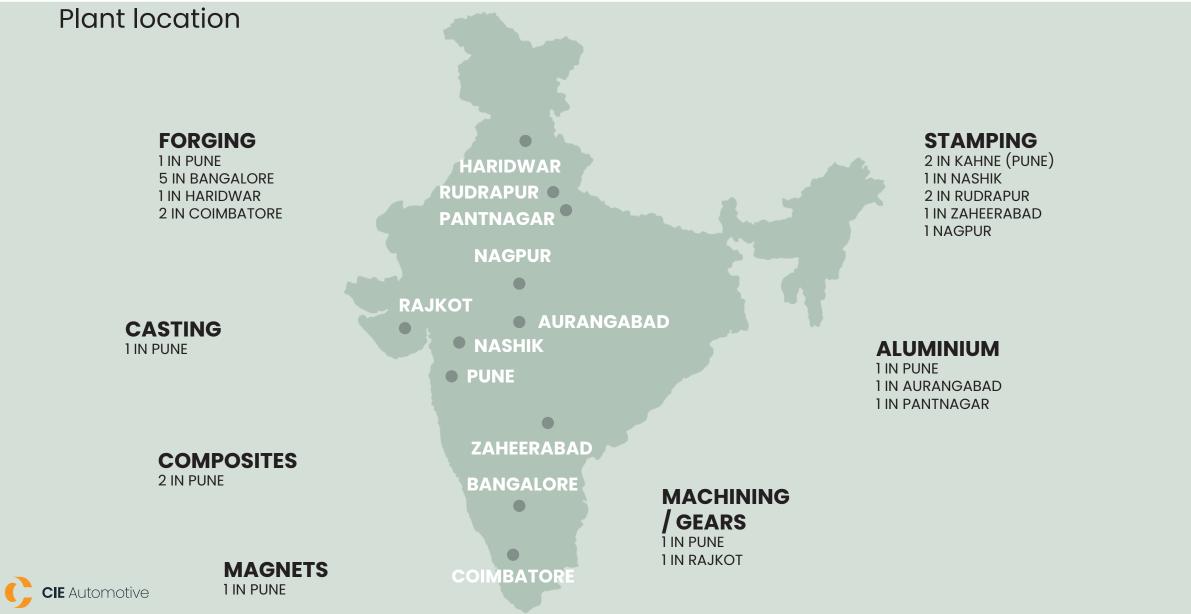

## Europe



#### Index

## CIE India

- 1. CIE Overview
- 2. Europe Overview
- 3. Plants Summary
- 4. Products
- 5. Quality



### **CIE Overview**



#### Who we are

#### CIE India is a subsidiary of CIE Automotive.

#### **CIE India SHAREHOLDING**



CIE India is listed on BSE and NSE in India.



33 plants and 13,000 + professionals, producing components in various countries and in various technologies.



- CASTING
- STAMPING
- MACHINING
- ALUMINIUM
- MAGNETS
- COMPOSITES







#### **CIE India Global**





#### **CIE India Presence**





#### **CIE India in Europe**

#### Plant location

#### CIE FORGING SPAIN AND LITHUANIA

- 3 Plants
- Focused on Passenger Vehicles

#### METALCASTELLO (GEARS, ITALY)

- 1 Plant
- Focused on Off-Highway & Agriculture





#### **Global Customer List**



| BAJAJ        | FORD       |
|--------------|------------|
| KOBENSCHMIDT | NIDEC      |
| BOSCH        | GKN        |
| MAHINDRA     | NTN        |
| CAT          | HERO       |
| MAN          | RENAULT    |
| DAIMLER      | HYUNDAI    |
| MARUTI       | SAF        |
| FIAT         | JLR – TATA |
| NEXTEER      | VOLKSWAGEN |



## Europe Overview



#### **EUROPE**

#### **European plants**

#### **SPAIN**

#### **CIE GALFOR**

#### Turnover 2021:

- CRANKSHAFTS
- FRONT AXLE BEAMS
- AXLE ENDS
- AXLE SHAFTS
- STEERING KNUCKLES
- ALUM